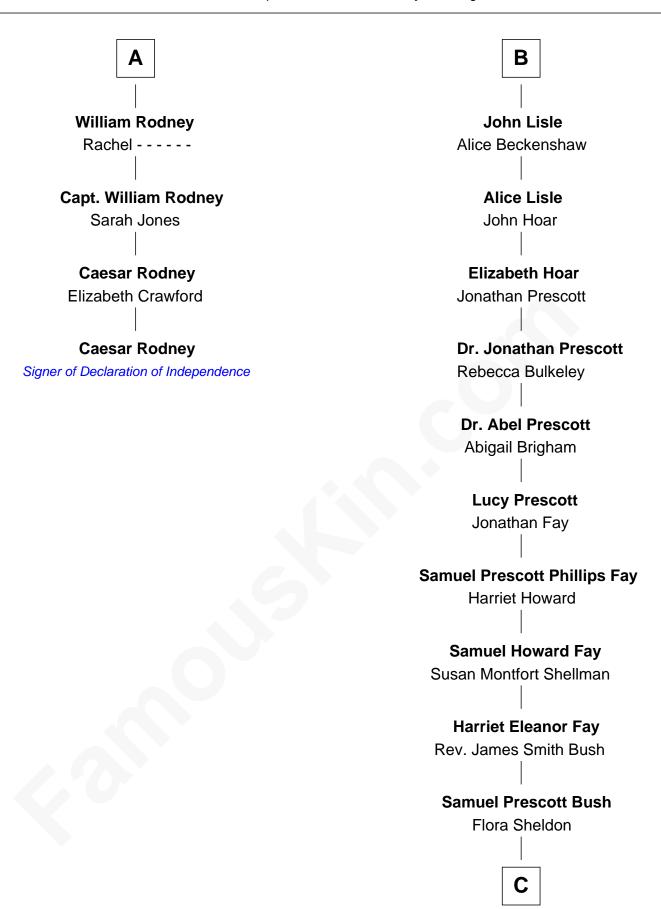

## FamousKin.com Relationship Chart of

**Caesar Rodney** 

Signer of the Declaration of Independence

10th cousin 8 times removed of

George H. W. Bush 41st U.S. President

| Katherine F         | Pabenham              |
|---------------------|-----------------------|
| with husband        | with husband          |
| Sir William Cheney  | Sir Thomas Aylesbury  |
|                     |                       |
| Sir Laurence Cheney | Eleanor Aylesbury     |
| Elizabeth Cokayne   | Sir Humphrey Stafford |
| Elizabeth Cheney    | Anne Stafford         |
| Sir John Say        | Sir William Berkeley  |
| Anne Say            | Richard Berkeley      |
| Sir Henry Wentworth | Elizabeth Conningsby  |
| Margery Wentworth   | Sir John Berkeley     |
| Sir John Seymour    | Isabel Dennis         |
| Sir Henry Seymour   | Sir Richard Berkeley  |
| Barbara Morgan      | Elizabeth Jermy       |
| Jane Seymour        | Mary Berkeley         |
| Sir John Rodney     | Sir John Hungerford   |
| William Rodney      | Bridget Hungerford    |
| Alice Caesar        | Sir William Lisle     |
| Α                   | В                     |