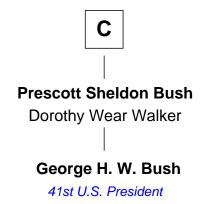

## FamousKin.com Relationship Chart of

**Caesar Rodney** 

Signer of the Declaration of Independence

10th cousin 8 times removed of

George H. W. Bush 41st U.S. President

| Katherine F         | Pabenham              |
|---------------------|-----------------------|
| with husband        | with husband          |
| Sir William Cheney  | Sir Thomas Aylesbury  |
|                     |                       |
| Sir Laurence Cheney | Eleanor Aylesbury     |
| Elizabeth Cokayne   | Sir Humphrey Stafford |
| Elizabeth Cheney    | Anne Stafford         |
| Sir John Say        | Sir William Berkeley  |
| Anne Say            | Richard Berkeley      |
| Sir Henry Wentworth | Elizabeth Conningsby  |
| Margery Wentworth   | Sir John Berkeley     |
| Sir John Seymour    | Isabel Dennis         |
| Sir Henry Seymour   | Sir Richard Berkeley  |
| Barbara Morgan      | Elizabeth Jermy       |
| Jane Seymour        | Mary Berkeley         |
| Sir John Rodney     | Sir John Hungerford   |
| William Rodney      | Bridget Hungerford    |
| Alice Caesar        | Sir William Lisle     |
| Α                   | В                     |