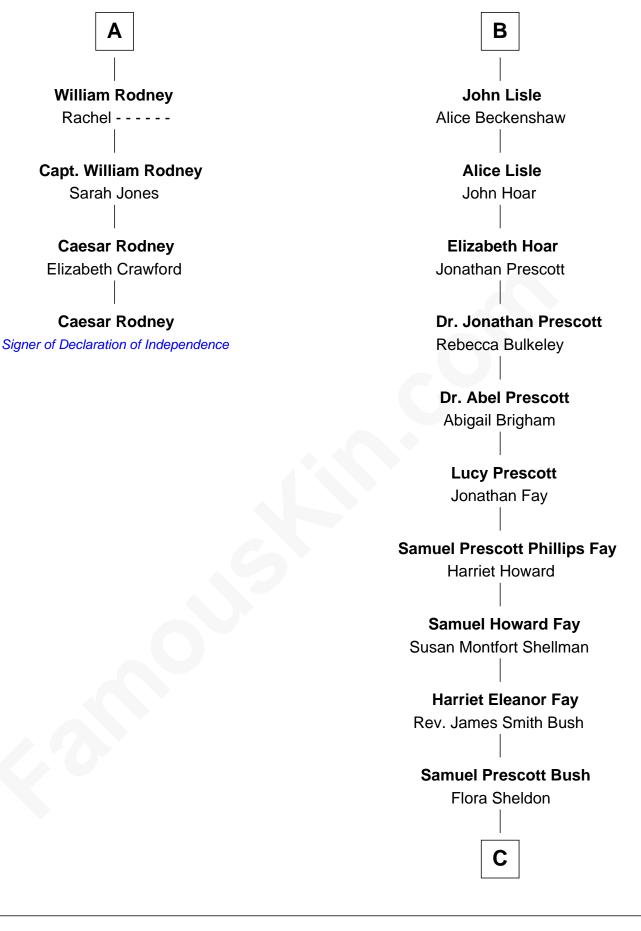

Sir Henry Seymour Barbara Morgan

Jane Seymour Sir John Rodney

William Rodney Alice Caesar

**Eleanor Aylesbury** Sir Humphrey Stafford

Anne Stafford Sir William Berkeley

**Richard Berkeley** Elizabeth Conningsby

Sir John Berkeley **Isabel Dennis** 

Sir Richard Berkeley Elizabeth Jermy

**Mary Berkeley** Sir John Hungerford

**Bridget Hungerford** Sir William Lisle

В