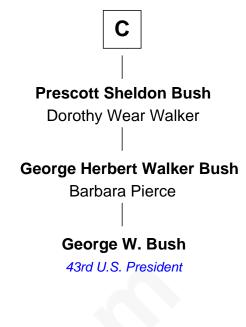

## **George W. Bush**

43rd U.S. President

Sir Laurence Cheney Elizabeth Cokayne

with husband

Sir William Cheney

**Elizabeth Cheney** Sir John Say

Anne Say Sir Henry Wentworth

**Margery Wentworth** Sir John Seymour