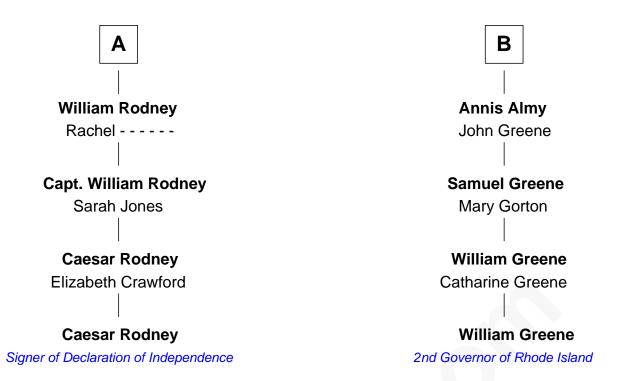

## **William Greene**

2nd Governor of Rhode Island

| Katherine Pabenham  |                       |
|---------------------|-----------------------|
| with husband        | with husband          |
| Sir William Cheney  | Sir Thomas Aylesbury  |
|                     |                       |
| Sir Laurence Cheney | Eleanor Aylesbury     |
| Elizabeth Cokayne   | Sir Humphrey Stafford |
| Elizabeth Cheney    | Humphrey Stafford     |
| Sir John Say        | Katherine Fray        |
| Anne Say            | Sir Humphrey Stafford |
| Sir Henry Wentworth | Margaret Fogge        |
| Margery Wentworth   | Sir Humphrey Stafford |
| Sir John Seymour    | Margaret Tame         |
| Sir Henry Seymour   | Ellen Stafford        |
| Barbara Morgan      | Thomas Barlow         |
| Jane Seymour        | Stafford Barlow       |
| Sir John Rodney     |                       |
| William Rodney      | Audrey Barlow         |
| Alice Caesar        | William Almy          |
|                     |                       |
| Α                   | В                     |