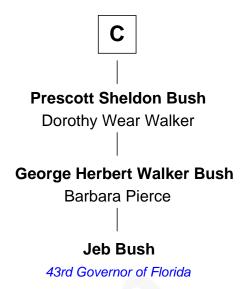

## FamousKin.com Relationship Chart of

**Caesar Rodney** 

Signer of the Declaration of Independence

10th cousin 9 times removed of

43rd Governor of Florida

| Katherine Pabenham  |                       |
|---------------------|-----------------------|
| with husband        | with husband          |
| Sir William Cheney  | Sir Thomas Aylesbury  |
|                     |                       |
| Sir Laurence Cheney | Eleanor Aylesbury     |
| Elizabeth Cokayne   | Sir Humphrey Stafford |
| Elizabeth Cheney    | Anne Stafford         |
| Sir John Say        | Sir William Berkeley  |
| Anne Say            | Richard Berkeley      |
| Sir Henry Wentworth | Elizabeth Conningsby  |
| Margery Wentworth   | Sir John Berkeley     |
| Sir John Seymour    | Isabel Dennis         |
| Sir Henry Seymour   | Sir Richard Berkeley  |
| Barbara Morgan      | Elizabeth Jermy       |
| Jane Seymour        | Mary Berkeley         |
| Sir John Rodney     | Sir John Hungerford   |
| William Rodney      | Bridget Hungerford    |
| Alice Caesar        | Sir William Lisle     |
|                     |                       |
| Α                   | В                     |