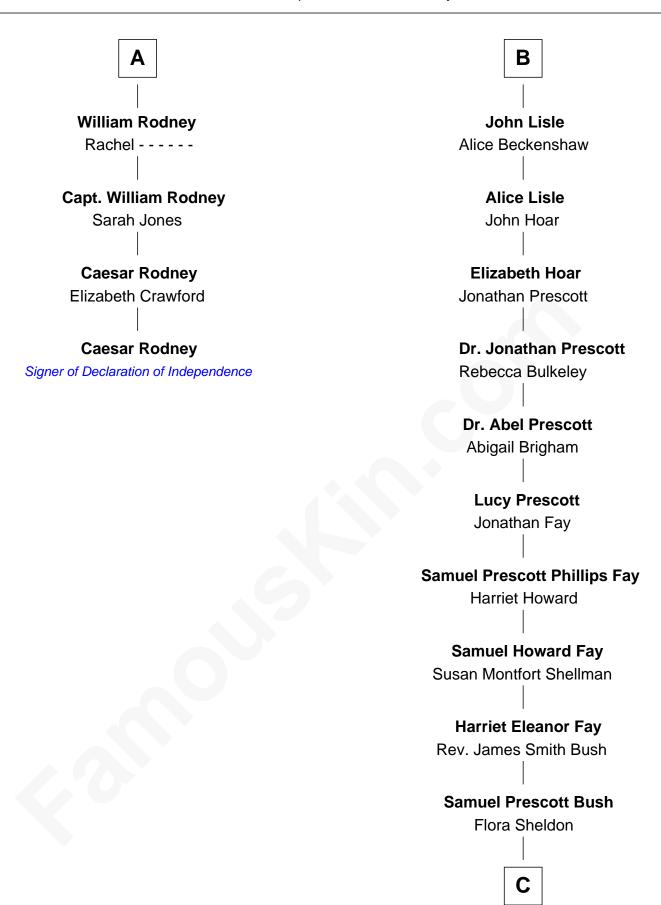

## FamousKin.com Relationship Chart of

**Caesar Rodney** 

Signer of the Declaration of Independence

10th cousin 9 times removed of

43rd Governor of Florida

| Katherine Pabenham  |                       |
|---------------------|-----------------------|
| with husband        | with husband          |
| Sir William Cheney  | Sir Thomas Aylesbury  |
|                     |                       |
| Sir Laurence Cheney | Eleanor Aylesbury     |
| Elizabeth Cokayne   | Sir Humphrey Stafford |
| Elizabeth Cheney    | Anne Stafford         |
| Sir John Say        | Sir William Berkeley  |
| Anne Say            | Richard Berkeley      |
| Sir Henry Wentworth | Elizabeth Conningsby  |
| Margery Wentworth   | Sir John Berkeley     |
| Sir John Seymour    | Isabel Dennis         |
| Sir Henry Seymour   | Sir Richard Berkeley  |
| Barbara Morgan      | Elizabeth Jermy       |
| Jane Seymour        | Mary Berkeley         |
| Sir John Rodney     | Sir John Hungerford   |
| William Rodney      | Bridget Hungerford    |
| Alice Caesar        | Sir William Lisle     |
|                     |                       |
| Α                   | В                     |