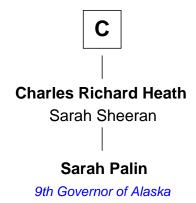

## FamousKin.com Relationship Chart of

**Caesar Rodney** 

Signer of the Declaration of Independence

10th cousin 8 times removed of

9th Governor of Alaska

| Katherine Pabenham  |                       |
|---------------------|-----------------------|
| with husband        | with husband          |
| Sir William Cheney  | Sir Thomas Aylesbury  |
|                     |                       |
| Sir Laurence Cheney | Eleanor Aylesbury     |
| Elizabeth Cokayne   | Sir Humphrey Stafford |
| Elizabeth Cheney    | Humphrey Stafford     |
| Sir John Say        | Katherine Fray        |
| Anne Say            | Sir Humphrey Stafford |
| Sir Henry Wentworth | Margaret Fogge        |
| Margery Wentworth   | Sir Humphrey Stafford |
| Sir John Seymour    | Margaret Tame         |
| Sir Henry Seymour   | Ellen Stafford        |
| Barbara Morgan      | Thomas Barlow         |
| Jane Seymour        | Stafford Barlow       |
| Sir John Rodney     |                       |
| William Rodney      | Audrey Barlow         |
| Alice Caesar        | William Almy          |
|                     |                       |
| Α                   | В                     |