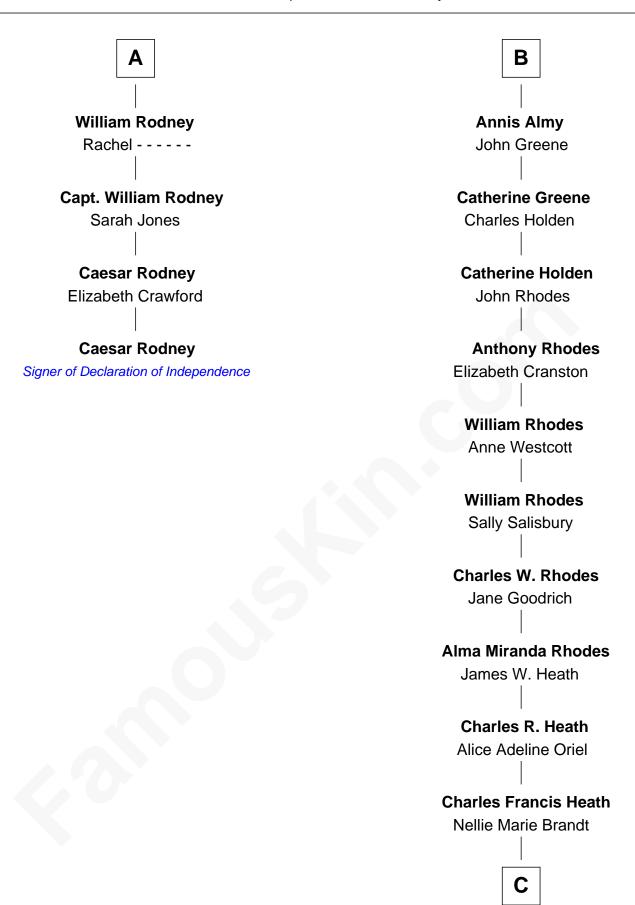

## FamousKin.com Relationship Chart of

**Caesar Rodney** 

Signer of the Declaration of Independence

10th cousin 8 times removed of

9th Governor of Alaska

| Katherine Pabenham  |                       |
|---------------------|-----------------------|
| with husband        | with husband          |
| Sir William Cheney  | Sir Thomas Aylesbury  |
|                     |                       |
| Sir Laurence Cheney | Eleanor Aylesbury     |
| Elizabeth Cokayne   | Sir Humphrey Stafford |
| Elizabeth Cheney    | Humphrey Stafford     |
| Sir John Say        | Katherine Fray        |
| Anne Say            | Sir Humphrey Stafford |
| Sir Henry Wentworth | Margaret Fogge        |
| Margery Wentworth   | Sir Humphrey Stafford |
| Sir John Seymour    | Margaret Tame         |
| Sir Henry Seymour   | Ellen Stafford        |
| Barbara Morgan      | Thomas Barlow         |
| Jane Seymour        | Stafford Barlow       |
| Sir John Rodney     |                       |
| William Rodney      | Audrey Barlow         |
| Alice Caesar        | William Almy          |
|                     |                       |
| Α                   | В                     |