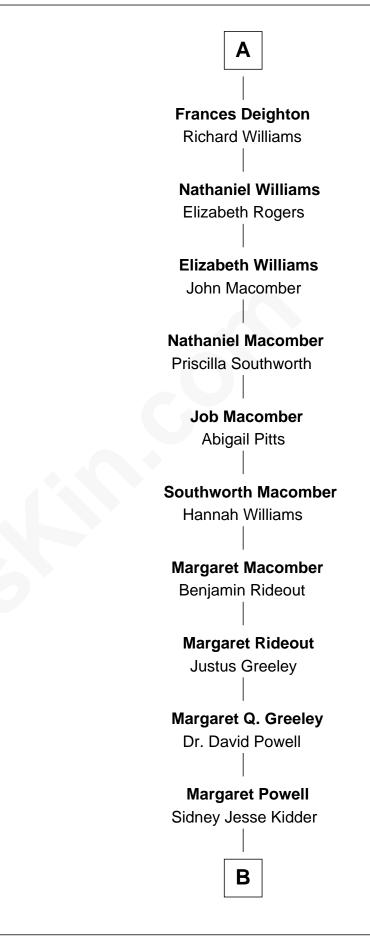

## **Katherine Pabenham** with husband with husband Sir William Cheney Sir Thomas Aylesbury Sir Laurence Cheney **Eleanor Aylesbury** Elizabeth Cokayne Sir Humphrey Stafford **Elizabeth Cheney Elizabeth Stafford** Sir Frederick Tilney Sir Richard de Beauchamp Elizabeth Tilney Anne de Beauchamp Sir Thomas Howard Sir Richard Lygon Sir Richard Lygon **Elizabeth Howard** Margaret Greville **Thomas Boleyn**

Anne Boleyn Henry VIII, King of England

Queen Elizabeth I

Henry Lygon

Elizabeth Berkeley

Elizabeth Lygon Edward Bassett

Jane Bassett John Deighton

Α

© 2010-2024 FamousKin.com