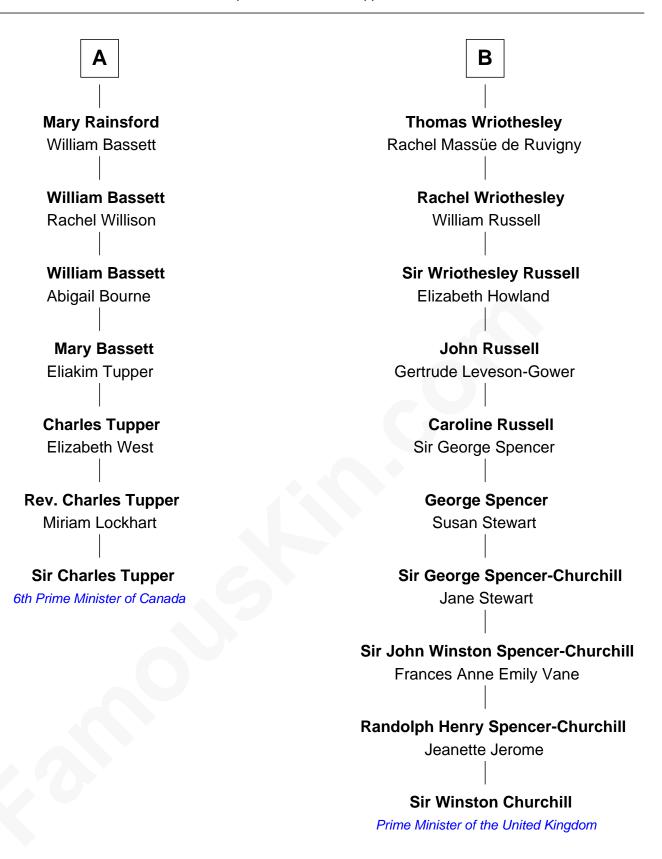

## FamousKin.com Relationship Chart of

**Sir Charles Tupper** 

6th Prime Minister of Canada

13th cousin 3 times removed of

Prime Minister of the United Kingdom

## Sir Robert Hungerford Margaret Botreaux **Eleanor Hungerford** Sir Robert Hungerford Sir John White Eleanor Moleyns Sir Thomas Hungerford **Robert White Margaret Gainsford** Anne Percy **Margaret White Mary Hungerford** John Kirton Sir Edward Hastings Sir George Hastings **Stephen Kirton Margaret Offley** Anne Stafford **Thomas Kirton Dorothy Hastings** Sir Richard Devereux Mary Sadler **Mary Kirton Elizabeth Devereux** Robert Rainsford John Vernon **Edward Rainsford Elizabeth Vernon** Henry Wriothesley Mary - - - - -В