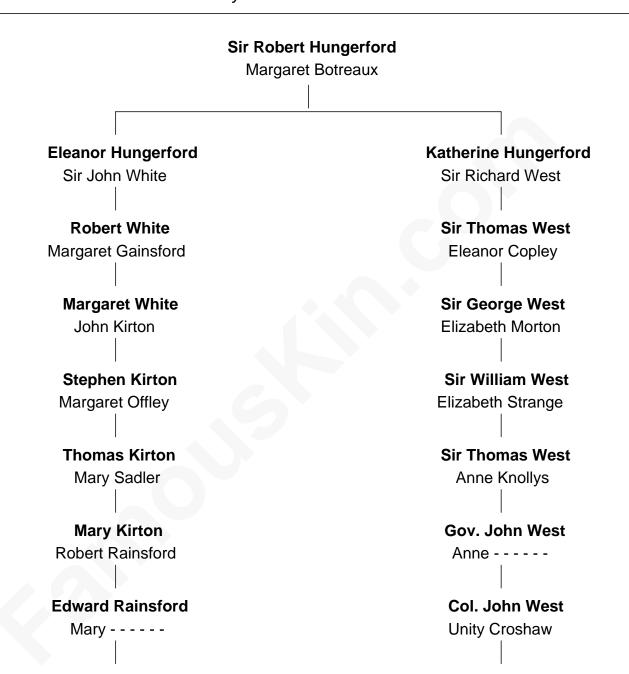

## Edith (Bolling) Wilson

First Lady of President Woodrow Wilson

В

Β Α Mary Rainsford **Nathaniel West** William Bassett Martha Woodward William Bassett **Unity West Rachel Willison** William Dandridge William Bassett Nathaniel West Dandridge Abigail Bourne Dorothea Spotswood Mary Bassett Martha Dandridge Eliakim Tupper **Archibald Payne Charles Tupper Catherine Payne** Elizabeth West Archibald Bolling **Rev. Charles Tupper Archibald Bolling** Miriam Lockhart Anne E. Wigginton Sir Charles Tupper William Holcombe Bolling 6th Prime Minister of Canada Sarah Spiers White