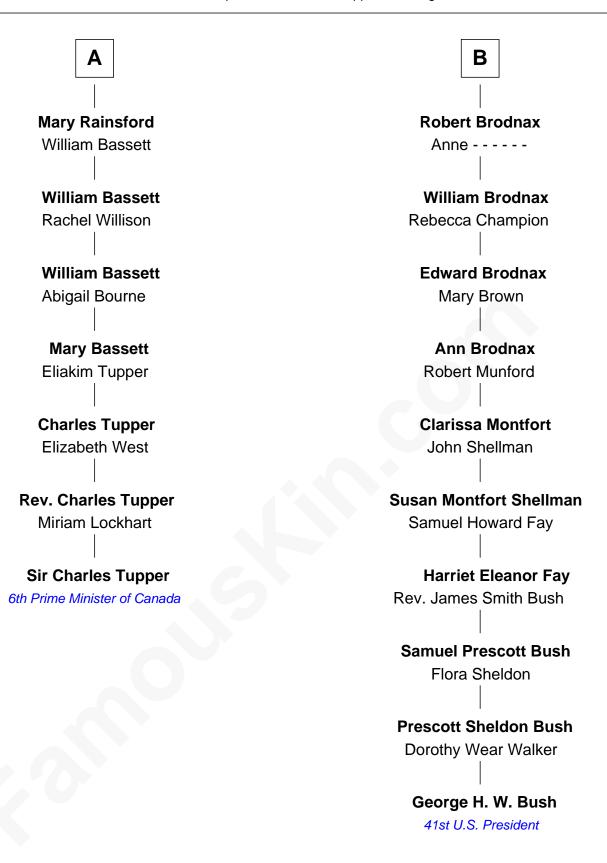

## FamousKin.com Relationship Chart of

**Sir Charles Tupper** 

6th Prime Minister of Canada

13th cousin 3 times removed of

George H. W. Bush 41st U.S. President

Sir Robert Hungerford

## Margaret Botreaux **Eleanor Hungerford Katherine Hungerford** Sir John White Sir Richard West **Robert White Sir Thomas West Margaret Gainsford Eleanor Copley Barbara West Margaret White** John Kirton Sir John Guilford **Stephen Kirton Elizabeth Guilford Margaret Offley** Sir William Cromer **Thomas Kirton Dorothy Cromer** Mary Sadler William Seyliard **Elizabeth Seyliard Mary Kirton** Robert Rainsford Cornelius Beresford **Dorothy Beresford Edward Rainsford** John Brodnax Mary - - - - -В