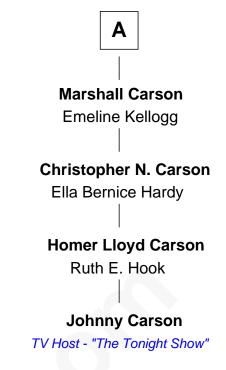

## **Johnny Carson**

TV Host - "The Tonight Show"

| Thomas Tupper                |                  |
|------------------------------|------------------|
| with wife                    | with wife        |
| Mrs. Anne Hodgson            | Katherine Gator  |
|                              |                  |
| Thomas Tupper                | Katherine Tupper |
| Martha Mayhew                | Benjamin Nye     |
|                              |                  |
| Eliakim Tupper               | John Nye         |
| Joanna                       | Esther           |
| Eliakim Tupper               | Nathan Nye       |
| Mary Bassett                 | Dorothy Bryant   |
| Charles Tupper               | Stephen Nye      |
| Elizabeth West               | Maria Bourne     |
|                              |                  |
| Rev. Charles Tupper          | Jonathan Nye     |
| Miriam Lockhart              | Mercy Ellis      |
| Sir Charles Tupper           | Jonathan Nye     |
| 6th Prime Minister of Canada | Ruth Sperrin     |
|                              | Dorothy Nye      |
|                              | William Carson   |
|                              | Α                |