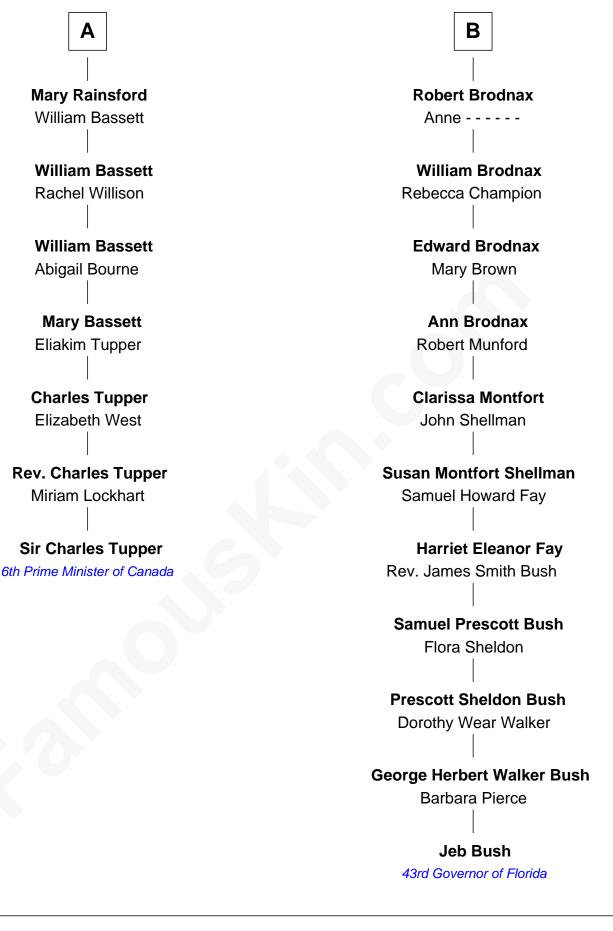

## FamousKin.com **Relationship Chart of**

**Sir Charles Tupper** 6th Prime Minister of Canada

## 13th cousin 4 times removed of

**Jeb Bush** 43rd Governor of Florida

Sir Robert Hungerford

## Margaret Botreaux Katherine Hungerford Sir Richard West Sir Thomas West Eleanor Copley **Barbara West** Sir John Guilford Elizabeth Guilford Sir William Cromer

**Dorothy Cromer** 

William Seyliard

**Elizabeth Seyliard Cornelius Beresford** 

**Dorothy Beresford** John Brodnax

В

**Eleanor Hungerford** Sir John White

**Robert White** Margaret Gainsford

> **Margaret White** John Kirton

**Stephen Kirton** Margaret Offley

**Thomas Kirton** Mary Sadler

Mary Kirton **Robert Rainsford** 

**Edward Rainsford** Mary - - - - -