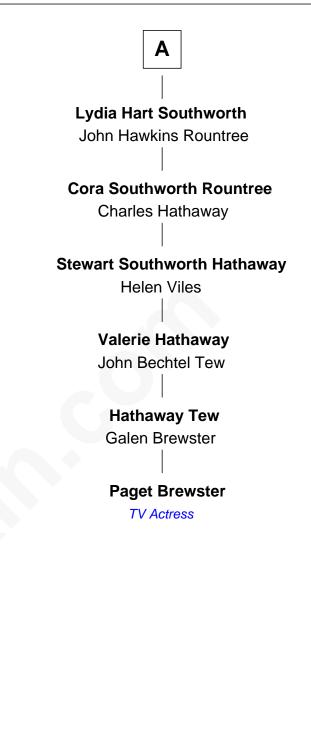

## FamousKin.com Relationship Chart of

Sir Charles Tupper 6th Prime Minister of Canada

7th cousin 5 times removed of

Paget Brewster TV Actress

Richard Warren Elizabeth Walker

Abigail Warren Anthony Snow

Lydia Snow Stephen Skiffe