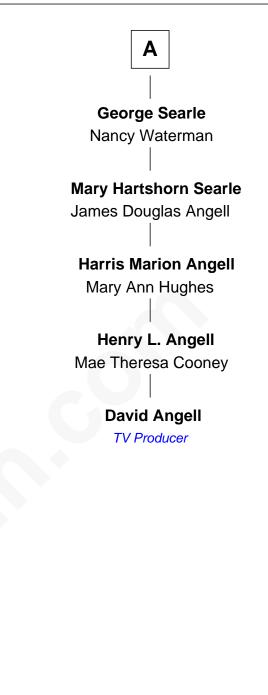

## David Angell

TV Producer - 9/11 Victim

| Edward Rainsford             |                     |
|------------------------------|---------------------|
| with wife                    | with wife           |
| Mary                         | Elizabeth           |
|                              |                     |
| Mary Rainsford               | Ranis Rainsford     |
| William Bassett              | Josiah Belcher      |
| William Bassett              | Elizabeth Belcher   |
| Rachel Willison              | John Paine          |
| William Bassett              | John Paine          |
| Abigail Bourne               |                     |
| Mary Bassett                 | John Paine          |
| Eliakim Tupper               | Hannah Poole        |
| Charles Tupper               | Sarah Paine         |
| Elizabeth West               | Asa Franklin        |
| Rev. Charles Tupper          | Sarah Franklin      |
| Miriam Lockhart              | John Olney Waterman |
| Sir Charles Tupper           | Mary G. Waterman    |
| 6th Prime Minister of Canada | Nathan B. Searle    |
|                              |                     |
|                              | Α                   |