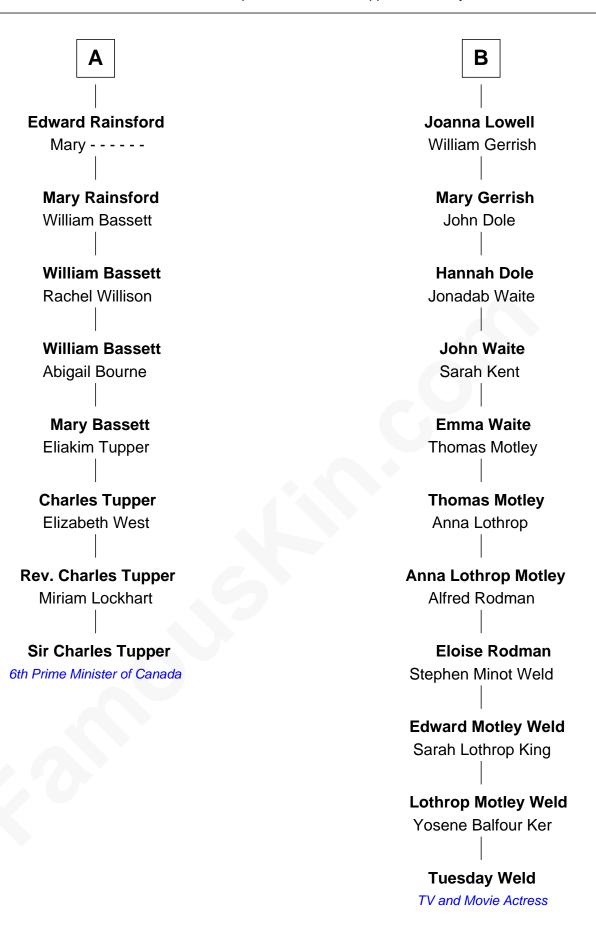

## Sir Walter Hungerford Katherine Peverell Sir Robert Hungerford **Elizabeth Hungerford** Margaret Botreaux Sir Philip Courtenay **Eleanor Hungerford Elizabeth Courtnay** Sir John White Sir James Luttrell Sir Hugh Luttrell **Robert White** Margaret Gainsford Margaret Hill **Margaret White Eleanor Luttrell** John Kirton Roger Yorke **Stephen Kirton** Elizabeth Yorke **Edmund Percival** Margaret Offley **Thomas Kirton Christian Percival** Richard Lowle Mary Sadler **Mary Kirton Percival Lowell** Robert Rainsford Rebecca - - - - -В