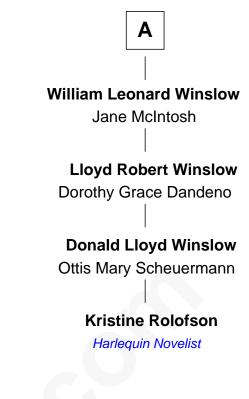

## FamousKin.com Relationship Chart of

Sir Charles Tupper 6th Prime Minister of Canada

6th cousin 4 times removed of

## Kristine Rolofson Harlequin Novelist

nanequin Novelist

## William Bassett

Elizabeth - - - - -

William Bassett Mary Rainsford

William Bassett Rachel Willison

William Bassett Abigail Bourne

Mary Bassett Eliakim Tupper

Charles Tupper Elizabeth West

Rev. Charles Tupper Miriam Lockhart

Sir Charles Tupper 6th Prime Minister of Canada Nathaniel Bassett Dorcas Joyce

Sarah Bassett John Nickerson

Jeremiah Nickerson Rebecca Hurd

Deborah Nickerson Henry Rogers

> Henry Rogers Rhoda Cahoon

Maria Rogers Levi Barlow

Almira Barlow William Henry Winslow

Α