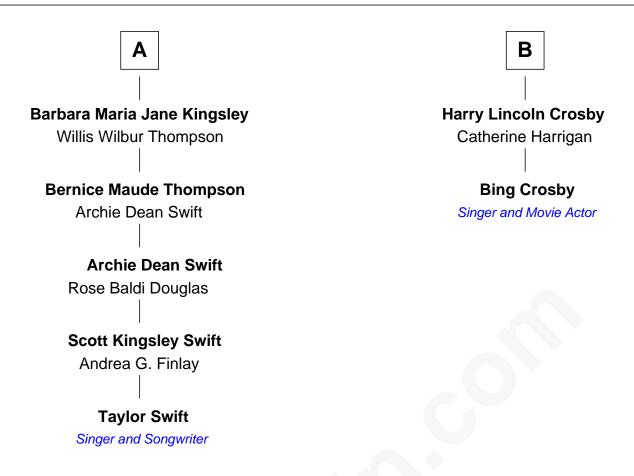

## FamousKin.com Relationship Chart of

**Taylor Swift** 

Singer and Songwriter

8th cousin 3 times removed of

Singer and Movie Actor

| <b>Peter Worden</b> Mary |                       |
|--------------------------|-----------------------|
|                          |                       |
|                          |                       |
| Mary Worden              | Mercy Worden          |
| John Burgess             | Kenelm Winslow        |
| Joseph Burgess           | Edward Winslow        |
| Thomasine Bangs          | Sarah                 |
| Joseph Burgess           | Mercy Winslow         |
| Thankful Snow            | Chillingsworth Foster |
| Lydia Burgess            | Chillingsworth Foste  |
| Salmon Kingsley          | Sarah Freeman         |
| Orin Kingsley            | Ruby Foster           |
| Hulda Coon               | Nathaniel Crosby      |
| Orin Kingsley            | Nathaniel Crosby      |
| Margaret Buchanan        | Mary Lincoln          |
| Rev. Alanson Kingsley    | Nathaniel Crosby      |
| Laura Ann Jackett        | Cordelia Jane Smith   |
| A                        | В                     |