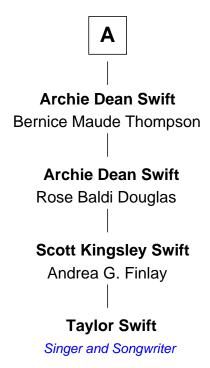

## FamousKin.com Relationship Chart of

**Taylor Swift** 

Singer and Songwriter

7th cousin 3 times removed of

6th Prime Minister of Canada

## **Richard Warren** Elizabeth Walker **Nathaniel Warren Abigail Warren** Sarah Walker **Anthony Snow Alice Warren Lydia Snow** Thomas Gibbs Stephen Skiffe **Abigail Gibbs Deborah Skiffe** Stephen Presbury Jireh Swift **Mary Presbury Nathaniel Swift** Abiah Tupper **Thomas West Nathaniel Swift** William West Sarah Thomas Jane West **Julius Swift Elizabeth West** Lydia Hawkins Charles Tupper **Charles Julius Swift Rev. Charles Tupper** Josephine Reno Miriam Lockhart Sir Charles Tupper 6th Prime Minister of Canada