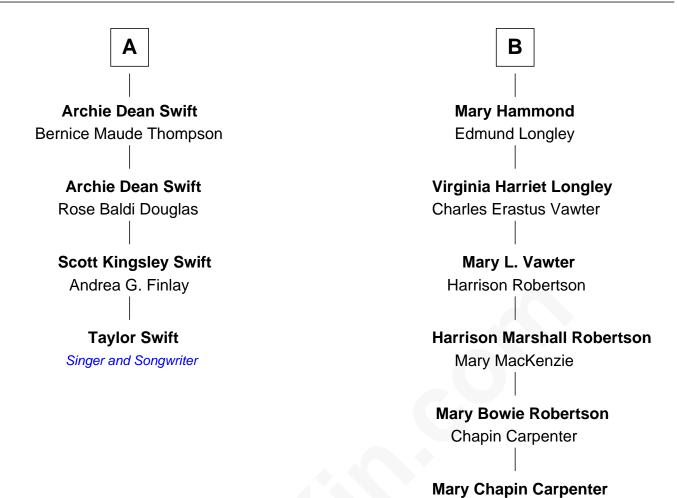

## FamousKin.com Relationship Chart of

**Taylor Swift** 

Singer and Songwriter

10th cousin 2 times removed of

Singer and Songwriter

## **Richard Warren** Elizabeth Walker **Nathaniel Warren** Sarah Warren Sarah Walker John Cooke **Alice Warren** Sarah Cooke **Thomas Gibbs** Arthur Hathaway **Mary Hathaway Abigail Gibbs** Jireh Swift Samuel Hammond **Nathaniel Swift Seth Hammond** Abiah Tupper Mercy Randall **Nathaniel Swift** Jedediah Hammond Sarah Thomas Elizabeth Jenney **Julius Swift** Jeduthan Hammond Lydia Hawkins Mary Jenney **Charles Julius Swift** Jedediah Hammond Josephine Reno Nancy Brooks В