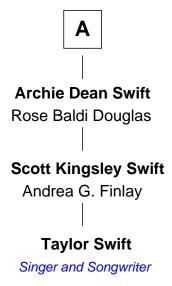

## FamousKin.com Relationship Chart of

**Taylor Swift** 

Singer and Songwriter

6th cousin 3 times removed of

**Dwarf Circus Performer** 

## **Nathaniel Warren** Sarah Walker Alice Warren **Richard Warren** Thomas Gibbs Sarah Torrey Samuel Warren **Abigail Gibbs** Jireh Swift Eleanor Billington **Benjamin Warren Nathaniel Swift** Jedidah Tupper Abiah Tupper **Sylvanus Warren Nathaniel Swift** Sarah Thomas Sarah Bisbee **Julius Swift Benjamin Warren** Huldah Willis Lydia Hawkins **Charles Julius Swift Huldah Pierce Warren** Josephine Reno James Sullivan Bump **Archie Dean Swift Lavinia Warren** Bernice Maude Thompson **Dwarf Circus Performer**