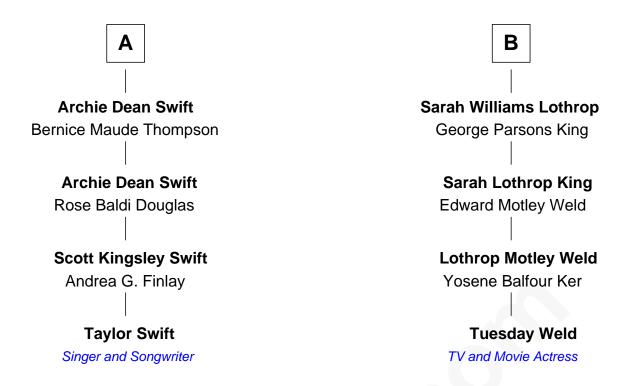

## FamousKin.com Relationship Chart of

**Taylor Swift** 

Singer and Songwriter

10th cousin of

TV and Movie Actress