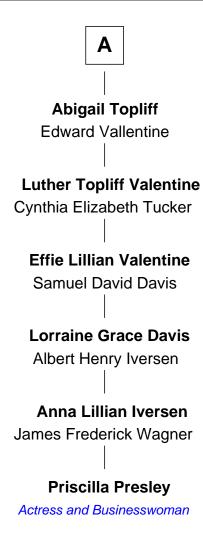

## FamousKin.com Relationship Chart of

**Priscilla Presley** 

Actress and Businesswoman

7th cousin 5 times removed of

Led Black Ships Expedition to Japan

## William Brewster Mary - - - - -**Patience Brewster Jonathan Brewster** Gov. Thomas Prence Lucretia Oldham **Mercy Prence** Elizabeth Brewster John Freeman **Christopher Christophers Hannah Freeman John Christophers** Elizabeth Mulford John Mayo **Mercy Mayo Elizabeth Christophers** Nathaniel Hopkins Joshua Raymond **Nathaniel Hopkins Elizabeth Raymond** Abigail Merrick Oliver Hazard **Abigail Hopkins Mercy Hazard** Jacob Eaton Freeman Perry Charlotte Eaton **Christopher Raymond Perry** Sarah Wallace Alexander Luther Topliff **Commodore Matthew C. Perry** Led Black Ships Expedition to Japan