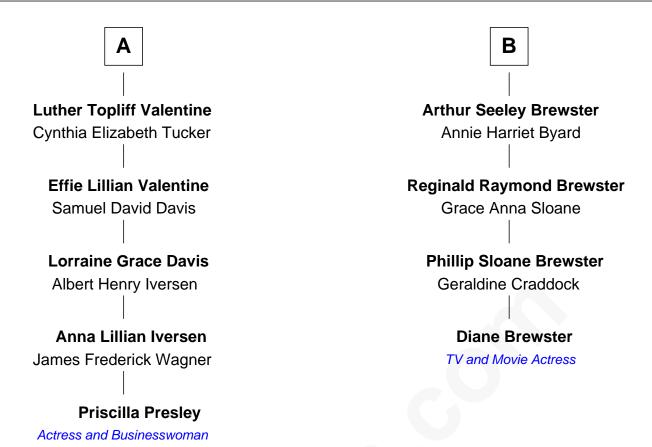

## **Priscilla Presley**

Actress and Businesswoman

10th cousin 1 time removed of

TV and Movie Actress

## Stephen Tracy Tryphosa Lee **Rebecca Tracy** Sarah Tracy William Merrick George Partridge Lydia Partridge **Mary Merrick** William Brewster Stephen Hopkins **Nathaniel Hopkins** William Brewster Mercy Mayo Hopestill Wadsworth **Nathaniel Hopkins Oliver Brewster** Abigail Merrick Martha Wadsworth **Abigail Hopkins** Wadsworth Brewster Jacob Eaton Jerusha Newcomb **Charlotte Eaton Sardius Brewster Luther Topliff** Harriet Byron Waite **Abigail Topliff Waite Wadsworth Brewster Edward Vallentine** Abbey Turney Seeley В