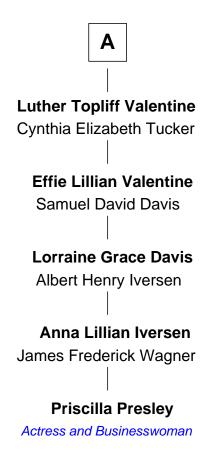

## **Priscilla Presley**

Actress and Businesswoman

4th cousin 7 times removed of

Signer of the Declaration of Independence

## **Stephen Hopkins** Mary Kent alias Black **Constance Hopkins Giles Hopkins** Catherine Whelden Nicholas Snow **Stephen Hopkins Mary Snow** Mary Merrick **Thomas Paine Nathaniel Hopkins James Paine** Mercy Mayo Bethia Thacher **Nathaniel Hopkins Thomas Paine** Abigail Merrick **Eunice Treat Abigail Hopkins Robert Treat Paine** Jacob Eaton Signer of Declaration of Independence **Charlotte Eaton Luther Topliff Abigail Topliff Edward Vallentine**