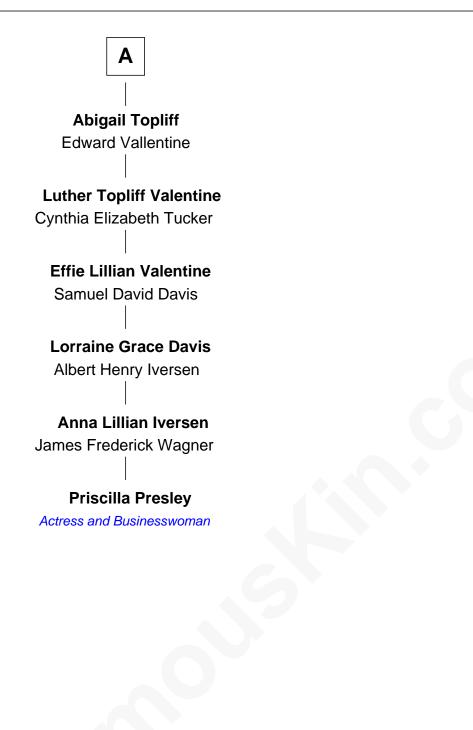

## FamousKin.com Relationship Chart of

Priscilla Presley Actress and Businesswoman

5th cousin 7 times removed of

Zachary Taylor 12th U.S. President

## William Brewster

Mary - - - - -

Patience Brewster Gov. Thomas Prence

> Mercy Prence John Freeman

Hannah Freeman John Mayo

Mercy Mayo Nathaniel Hopkins

Nathaniel Hopkins Abigail Merrick

Abigail Hopkins Jacob Eaton

Charlotte Eaton Luther Topliff

Fear Brewster Isaac Allerton

Isaac Allerton Elizabeth Willoughby

Sarah Elizabeth Allerton Hancock Lee

> Elizabeth Lee Zachary Taylor

**Col. Richard Taylor** Sarah Dabney Strother

> Zachary Taylor 12th U.S. President