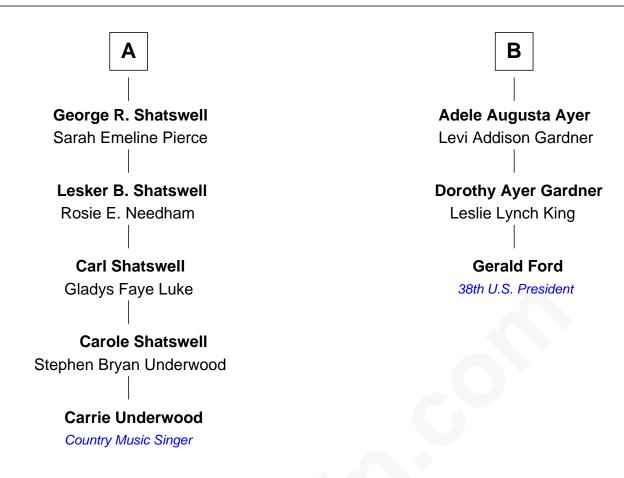

## FamousKin.com Relationship Chart of

**Carrie Underwood** 

Country Music Singer and Songwriter

9th cousin 2 times removed of

38th U.S. President

| William Barnes Rachel   |                          |
|-------------------------|--------------------------|
|                         |                          |
|                         |                          |
| Sarah Barnes            | Deborah Barnes           |
| Thomas Rowell           | Samuel Davis             |
|                         |                          |
| Valentine Rowell        | William Davis            |
| Hannah                  | Mary Kelley              |
|                         |                          |
| Joseph Rowell           | Judith Davis             |
| Elizabeth               | Ezra Chase               |
|                         |                          |
| Thomas Rowell           | William Chase            |
| Hannah Elizabeth Becket | Abigail Gove             |
|                         |                          |
| Hannah Rowell           | Mary Chase               |
| Thomas Shatswell        | Samuel Ayer              |
|                         |                          |
| Thomas C. Shatswell     | John Varnum Ayer         |
| Elizabeth Peoples       | Elida Vanderburgh Manney |
|                         |                          |
| Thomas C. Shatswell     | George Manney Ayer       |
| Rutha Mariah Jones      | Amy Gridley Butler       |
|                         |                          |
| •                       |                          |
| <b>A</b>                | <b>B</b>                 |