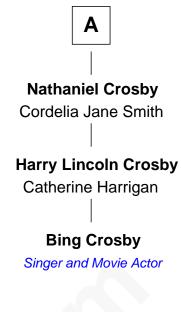

## **Bing Crosby**

Singer and Movie Actor

| Edmund Freeman            |                       |
|---------------------------|-----------------------|
| with wife                 | with wife             |
| Elizabeth                 | Bennett Hodsoll       |
|                           |                       |
| Mary Freeman              | John Freeman          |
| Edward Perry              | Mercy Prence          |
|                           |                       |
| Benjamin Perry            | John Freeman          |
| Susannah Barber           | Sarah Merrick         |
|                           |                       |
| Freeman Perry             | Mercy Freeman         |
| Mercy Hazard              | Chillingsworth Foster |
|                           |                       |
| Christopher Raymond Perry | Chillingsworth Foster |
| Sarah Wallace Alexander   | Mercy Winslow         |
|                           |                       |
| Oliver Hazard Perry       | Chillingsworth Foster |
| Hero of Lake Erie         | Sarah Freeman         |
|                           |                       |
|                           | Ruby Foster           |
|                           | Nathaniel Crosby      |
|                           |                       |
|                           | Nathaniel Crosby      |
|                           | Mary Lincoln          |
|                           |                       |
|                           |                       |
|                           | A                     |
|                           |                       |