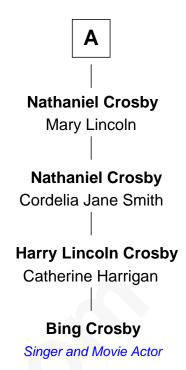

## William Brewster Mary - - - - -Jonathan Brewster **Patience Brewster** Lucretia Oldham Gov. Thomas Prence Elizabeth Brewster **Mercy Prence** John Freeman **Christopher Christophers** John Christophers John Freeman Elizabeth Mulford Sarah Merrick **Elizabeth Christophers Mercy Freeman** Joshua Raymond Chillingsworth Foster **Elizabeth Raymond Chillingsworth Foster** Oliver Hazard Mercy Winslow **Chillingsworth Foster Mercy Hazard** Freeman Perry Sarah Freeman **Christopher Raymond Perry Ruby Foster** Sarah Wallace Alexander Nathaniel Crosby **Oliver Hazard Perry** Hero of Lake Erie