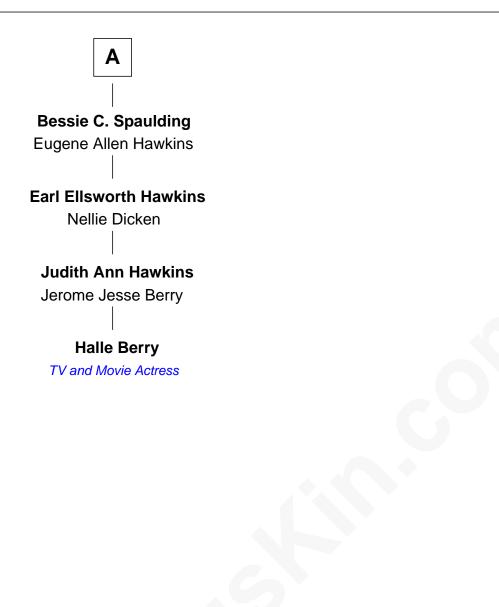

## FamousKin.com Relationship Chart of

Halle Berry TV and Movie Actress

4th cousin 6 times removed of

## **Nathaniel Piper** Sarah - - - - -**Samuel Piper Jonathan Piper** Alice Darby Abigail Church **Josiah Piper Samuel Piper** Sarah - - - - - -Jane Cate **Elisha Piper Samuel Piper Olive Adams** Sarah Barker **Olive Piper** Sarah Piper John Felton Daniel Felch Eliza Felton **Alpheus Felch** Abel Spaulding 5th Governor of Michigan Warren Abel Spaulding Martha A. Kelley **Ellsworth Warren Spaulding** Agnes L. Johnson