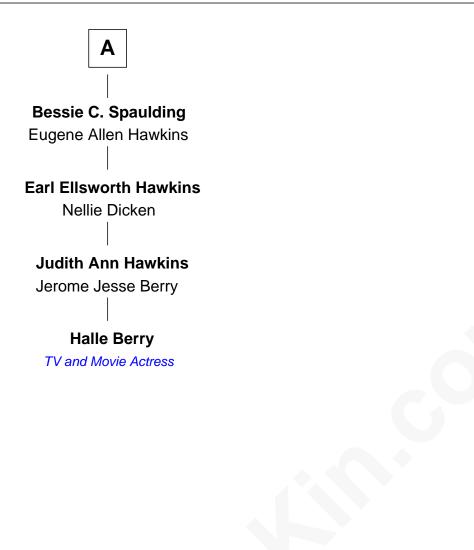

## FamousKin.com Relationship Chart of

Halle Berry TV and Movie Actress

## 4th cousin 6 times removed of

## **John Greenleaf Whittier**

American "Fireside" Poet



## **Nathaniel Piper** Sarah - - - - -**Jonathan Piper Margaret Piper** Alice Darby **Tristram Greenleaf** Nathaniel Greenleaf **Josiah Piper** Sarah - - - - -Judith Coffin **Samuel Piper** Sarah Greenleaf **Olive Adams** Joseph Whittier **Olive Piper** John Whittier John Felton Abigail Hussey **Eliza Felton** John Greenleaf Whittier Abel Spaulding American "Fireside" Poet Warren Abel Spaulding Martha A. Kelley **Ellsworth Warren Spaulding** Agnes L. Johnson

© 2010-2024 FamousKin.com