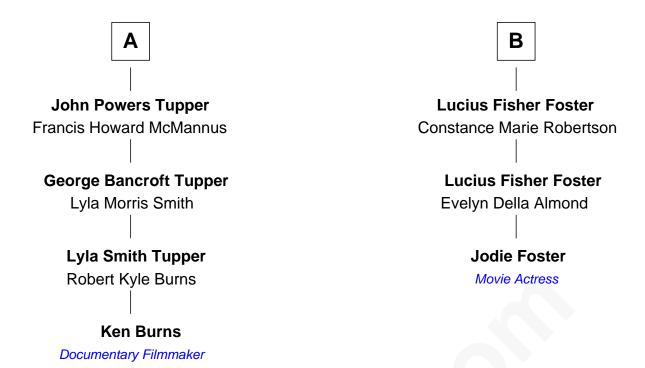

## FamousKin.com Relationship Chart of

**Ken Burns** 

Documentary Filmmaker

9th cousin 1 time removed of

Jodie Foster
Movie Actress

| Frances                |                        |
|------------------------|------------------------|
| with husband           | with husband           |
| Thomas Dewey           | George Phelps          |
|                        |                        |
| Thomas Dewey           | Nathaniel Phelps       |
| Constant Hawes         | Eunice                 |
| Hannah Dewey           | Jonathan Phelps        |
| Matthew Noble          | Martha Loomis          |
| Obadiah Noble          | Martha Phelps          |
| Mary Callender         | Daniel Barber          |
| Ezekiel Noble          | Sarah Barber           |
| Eunice Turner          | George Fisher          |
| Esther Noble           | Lucius George Fisher   |
| Lemuel Tupper          | Caroline Amelia Field  |
| Charles Henry Tupper   | Lucius George Fisher   |
| Nancy Ogden            | Katherine Louise Eddy  |
| Lorenzo Baker Tupper   | Alice Eddy Fisher      |
| Caroline Louise Powers | Alexis Caldwell Foster |
| A                      | В                      |