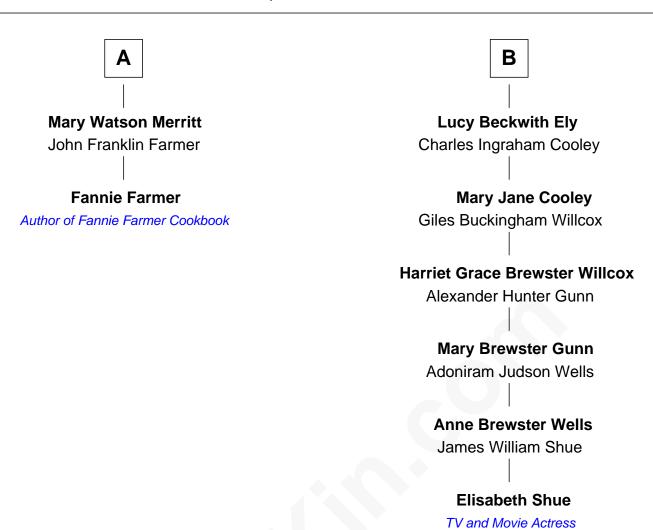

## FamousKin.com Relationship Chart of

## **Fannie Farmer**

Author of original Fannie Farmer Cookbook

8th cousin 4 times removed of

TV and Movie Actress

## John Thompson Alice Freeman **Mary Thompson Dorothy Thompson** Joseph Wise Thomas Parke Sarah Wise **Dorothy Parke** Stephen Williams Joseph Morgan **Dorothy Morgan** Joseph Williams Abigail Davis **Ebenezer Witter Mary Williams Elizabeth Witter** Samuel Gore Benjamin Brewster **Jeremiah Gore** William Brewster Mary Watson **Damaris Gates** Jeremiah Gore **Drusilla Brewster** Thankful Harris William Ely **Mary Watson Gore** Eli Ely John Adams Merritt Bathsheba Blake В