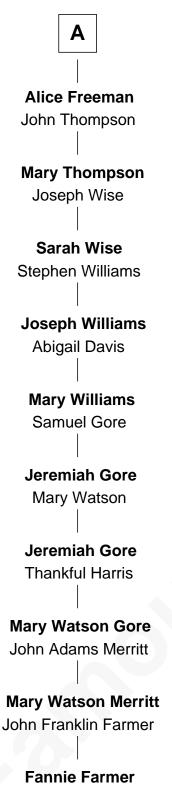

## FamousKin.com Relationship Chart of

## Sir John Throckmorton **Eleanor Spinney Sir Thomas Throckmorton Agnes Throckmorton** Thomas Winslow Margaret Olney **Agnes Winslow** Sir Robert Throckmorton John Giffard Catherine Marrow **Sir George Throckmorton Thomas Giffard** Joan Langston Katherine Vaux **Amy Giffard** Sir Robert Throckmorton Richard Samwell Elizabeth Hussey Susanna Samwell **Anne Throckmorton** Peter Edwards Sir William Catesby **Edward Edwards Robert Catesby Ursula Coles** Leader of Gunpowder Plot **Margaret Edwards** Henry Freeman