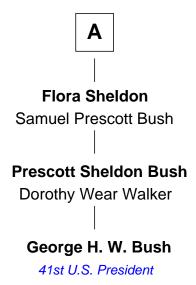

## Elihu Washburne

25th U.S. Secretary of State

| John Was                          | hburn                        |
|-----------------------------------|------------------------------|
| Elizabeth Mitchell                |                              |
|                                   |                              |
| 1                                 |                              |
| Mary Washburn                     | Samuel Washburn              |
| Samuel Kingsley                   | Deborah Packard              |
| Samuel Kingsley                   | Israel Washburn              |
| Mary                              | Waitstill Sumner             |
| Silence Kingsley                  | Israel Washburn              |
| Samuel Herrick                    | Leah Fobes                   |
| Probable                          |                              |
| Sarah Herrick                     | Israel Washburn              |
| Nathaniel Butler                  | Abiah King                   |
| Samuel Herrick Butler             | Israel Washburn              |
| Judith Livingston                 | Martha Benjamin              |
| Cortland Philip Livingston Butler | Elihu Washburne              |
| Elizabeth Slade Pierce            | 25th U.S. Secretary of State |
| Mary Elizabeth Butler             |                              |
| Robert Emmet Sheldon              |                              |
|                                   |                              |
| A                                 |                              |