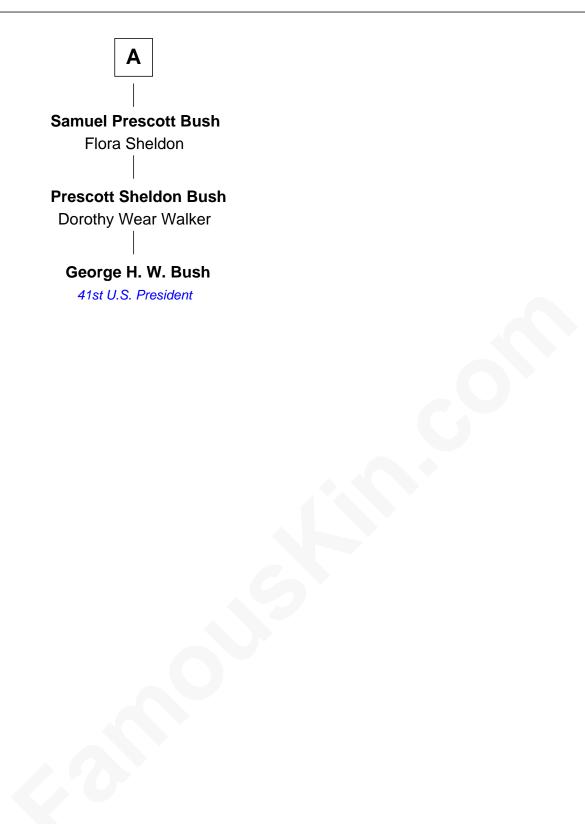

## FamousKin.com Relationship Chart of

George H. W. Bush 41st U.S. President

6th cousin 3 times removed of

## **Daniel Brewer** Joanna - - - - - -Probable **Sarah Brewer Hannah Brewer** John May Thomas Chandler **Henry Chandler** John May **Prudence Bridge** Lydia Abbott **Isaac Chandler Hezekiah May** Ann Stillman Abigail Hale **Abigail Chandler Elizabeth May Daniel Newcomb Israel Smith** Lydia Newcomb **Chloe Smith** Timothy Bush **Rutherford Hayes Obadiah Newcomb Bush Rutherford Hayes** Harriet B Smith Sophia Birchard **Rev. James Smith Bush Rutherford B. Hayes** Harriet Eleanor Fay 19th U.S. President