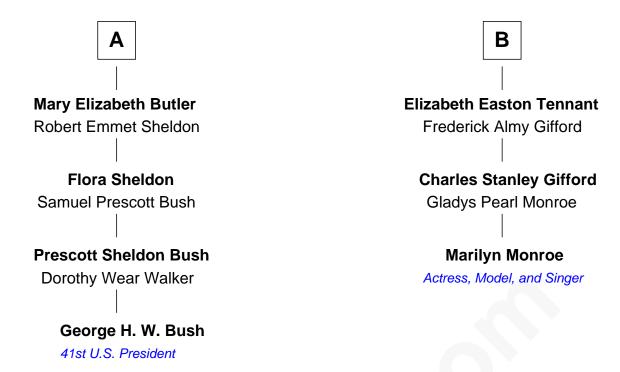

## FamousKin.com Relationship Chart of

George H. W. Bush 41st U.S. President

9th cousin 1 time removed of

**Marilyn Monroe** 

Actress, Model, and Singer

| Experience Mitchell  Jane Cooke   |                          |
|-----------------------------------|--------------------------|
|                                   |                          |
|                                   |                          |
| Elizabeth Mitchell                | Thomas Mitchell          |
| John Washburn                     |                          |
|                                   |                          |
| Mary Washburn                     | Thomas Mitchell          |
| Samuel Kingsley                   | Margaret Rathbone        |
|                                   |                          |
| Samuel Kingsley                   | Thomas Mitchell          |
| Mary                              | Margaret                 |
|                                   |                          |
| Silence Kingsley                  | Elizabeth Mitchell       |
| Samuel Herrick                    | John Franklin            |
| Probable                          |                          |
| Sarah Herrick                     | Robert Maynard Franklin  |
| Nathaniel Butler                  | Olivia Tillinghast       |
|                                   |                          |
| Samuel Herrick Butler             | Frances Ann Franklin     |
| Judith Livingston                 | John William Easton      |
|                                   |                          |
| Cortland Philip Livingston Butler | Elizabeth Cutting Easton |
| Elizabeth Slade Pierce            | William Congdon Tennant  |
|                                   |                          |
|                                   | ,                        |
| <b>A</b>                          | B                        |