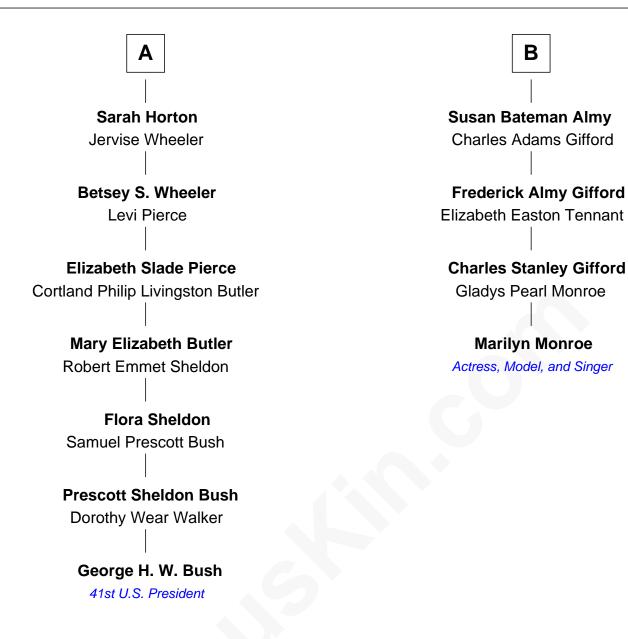

## FamousKin.com Relationship Chart of

George H. W. Bush 41st U.S. President

10th cousin 3 times removed of

**Marilyn Monroe** 

Actress, Model, and Singer

| Henry Howland  Margaret |                  |
|-------------------------|------------------|
|                         |                  |
| '                       |                  |
| John Howland            | Henry Howland    |
| Elizabeth Tilley        | Mary             |
| Hope Howland            | Sarah Howland    |
| John Chipman            | Robert Dennis    |
| Hope Chipman            | Robert Dennis    |
| John Huckins            | Sarah Briggs     |
| Hope Huckins            | Elizabeth Dennis |
| Thomas Nelson           | William Gray     |
| Hannah Nelson           | Lydia Gray       |
| Jabez Wood              | Isaac Cook       |
| Rev. Jabez Wood         | Charlotte Cook   |
| Joanna Short            | Cook Almy        |
| Joanna Wood             | Samuel Elam Almy |
| Comfort Horton          | Susan Bateman    |
| A                       | В                |