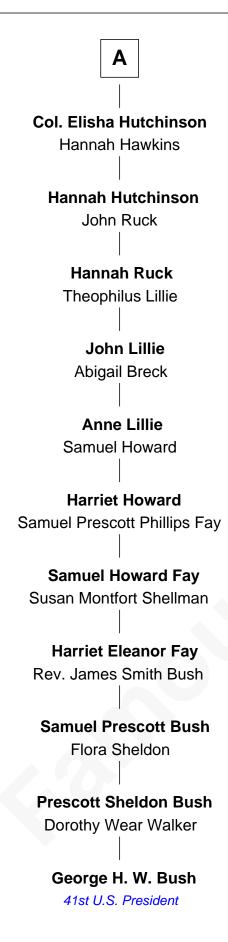

## FamousKin.com Relationship Chart of

George H. W. Bush 41st U.S. President

7th cousin 10 times removed of

## **Sir Thomas Blount** Margaret de Gresley **Sir Thomas Blount Sanchia Blount** Agnes Hawley **Edward Langford Anne Blount Alice Langford** John Stradling William Marbury **Anne Stradling Robert Marbury** Katherine Williamson Sir John Danvers William Marbury **Anne Danvers** Thomas Lovett Agnes Lenton **Rev. Francis Marbury Elizabeth Lovett** Bridget Dryden **Anthony Cave Anne Marbury Anne Cave** William Hutchinson Griffith Hampden **Edward Hutchinson Anne Hampden** Robert Waller Katherine Hamby **Edmund Waller** English Poet and Politician