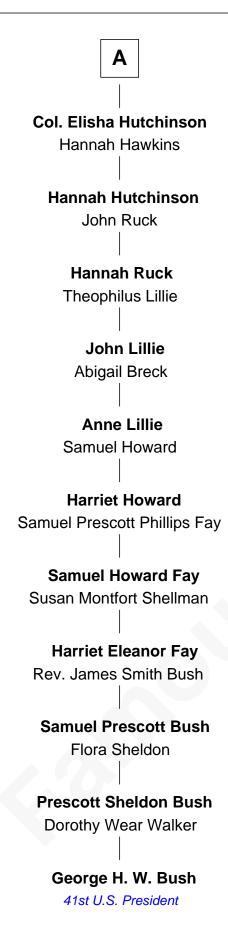

## FamousKin.com Relationship Chart of

George H. W. Bush 41st U.S. President

7th cousin 10 times removed of

English Poet and Politician