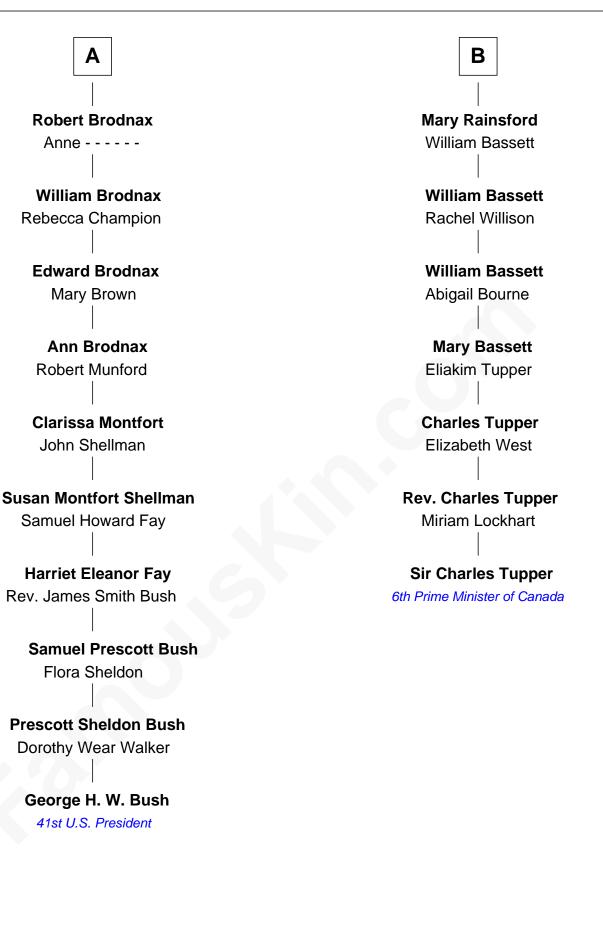

## FamousKin.com Relationship Chart of

George H. W. Bush 41st U.S. President

13th cousin 3 times removed of

## Sir Charles Tupper 6th Prime Minister of Canada

Sir Robert Hungerford Margaret Botreaux

Katherine Hungerford Sir Richard West

Sir Thomas West Eleanor Copley

Barbara West Sir John Guilford

Elizabeth Guilford Sir William Cromer

Dorothy Cromer William Seyliard

Elizabeth Seyliard Cornelius Beresford

Dorothy Beresford John Brodnax

Α

Eleanor Hungerford Sir John White

Robert White Margaret Gainsford

> Margaret White John Kirton

Stephen Kirton Margaret Offley

Thomas Kirton Mary Sadler

Mary Kirton Robert Rainsford

Edward Rainsford Mary - - - - - -

В