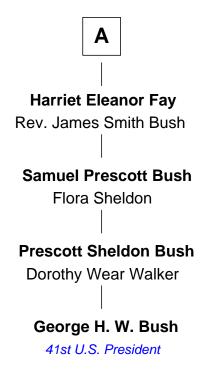

## FamousKin.com Relationship Chart of

George H. W. Bush 41st U.S. President

7th cousin 3 times removed of

Calvin Coolidge 30th U.S. President