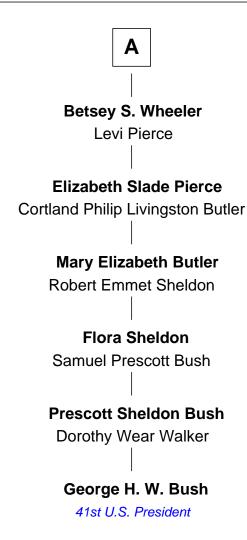

## FamousKin.com Relationship Chart of

George H. W. Bush 41st U.S. President

6th cousin 6 times removed of

Joseph Smith
Founder of the Mormon Church

John Howland Elizabeth Tilley **Hope Howland** John Howland John Chipman Mary Lee **Hope Chipman** Hannah Howland John Huckins Jonathan Crocker **Hope Huckins Hannah Crocker** Thomas Nelson Shubael Fuller Lydia Fuller **Hannah Nelson** Jabez Wood **Daniel Gates** Rev. Jabez Wood **Lydia Gates** Joanna Short Solomon Mack **Lucy Mack** Joanna Wood **Comfort Horton** Joseph Smith Sarah Horton Joseph Smith Jervise Wheeler Founder of the Mormon Church