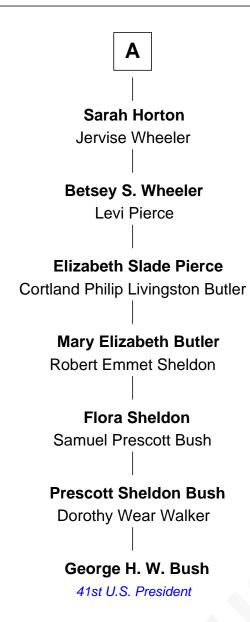

## FamousKin.com Relationship Chart of

George H. W. Bush 41st U.S. President

7th cousin 6 times removed of

Co-Founder of Marshall Fields

| Henry Howland    |                               |
|------------------|-------------------------------|
| Margar           | et                            |
|                  |                               |
|                  |                               |
|                  |                               |
| John Howland     | Henry Howland                 |
| Elizabeth Tilley | Mary                          |
|                  |                               |
| Hope Howland     | Zoeth Howland                 |
| John Chipman     | Abigail                       |
| <u> </u>         |                               |
| Hope Chipman     | Benjamin Howland              |
| John Huckins     | Judith Sampson                |
|                  | Guaini Gainpeen               |
|                  | Al Control III                |
| Hope Huckins     | Abigail Howland               |
| Thomas Nelson    | Jonathan Ricketson            |
|                  |                               |
| Hannah Nelson    | John Ricketson                |
| Jabez Wood       | Phebe Russell                 |
|                  |                               |
| Rev. Jabez Wood  | Deborah Ricketson             |
| Joanna Short     | Samuel Potter                 |
|                  |                               |
|                  |                               |
| Joanna Wood      | Rebecca Potter                |
| Comfort Horton   | Benjamin Palmer               |
|                  |                               |
| Δ.               | Potter Palmer                 |
| A                | Co-Founder of Marshall Fields |