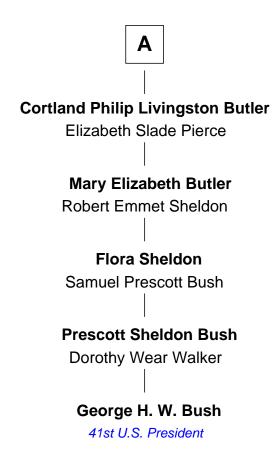

## FamousKin.com Relationship Chart of

George H. W. Bush 41st U.S. President

7th cousin 4 times removed of

**Henry Crapo** 

14th Governor of Michigan