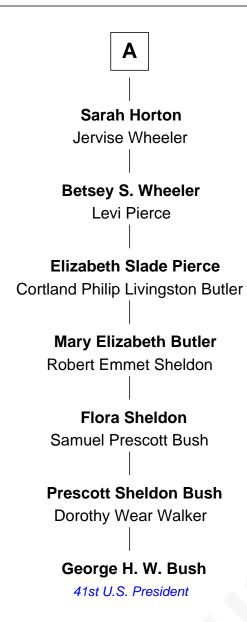

## FamousKin.com Relationship Chart of

George H. W. Bush 41st U.S. President

7th cousin 6 times removed of

14th Governor of Michigan

| Henry Howland<br>Margaret |                           |
|---------------------------|---------------------------|
|                           |                           |
|                           |                           |
| John Howland              | Henry Howland             |
| Elizabeth Tilley          | Mary                      |
|                           |                           |
| Hope Howland              | Zoeth Howland             |
| John Chipman              | Abigail                   |
|                           |                           |
| Hope Chipman              | Henry Howland             |
| John Huckins              | Deborah Briggs            |
|                           |                           |
| Hope Huckins              | Thomas Howland            |
| Thomas Nelson             | Content Howland           |
|                           |                           |
| Hannah Nelson             | David Howland             |
| Jabez Wood                | Lavinia Russell           |
|                           |                           |
| Rev. Jabez Wood           | Henry Howland             |
| Joanna Short              | Rhoda Chase               |
|                           |                           |
| Joanna Wood               | Phoebe Howland            |
| Comfort Horton            | Jesse Crapo               |
| >                         | '                         |
|                           | Henry Crapo               |
| <b>A</b>                  | 14th Governor of Michigan |
|                           | Co. cc. or mioringain     |