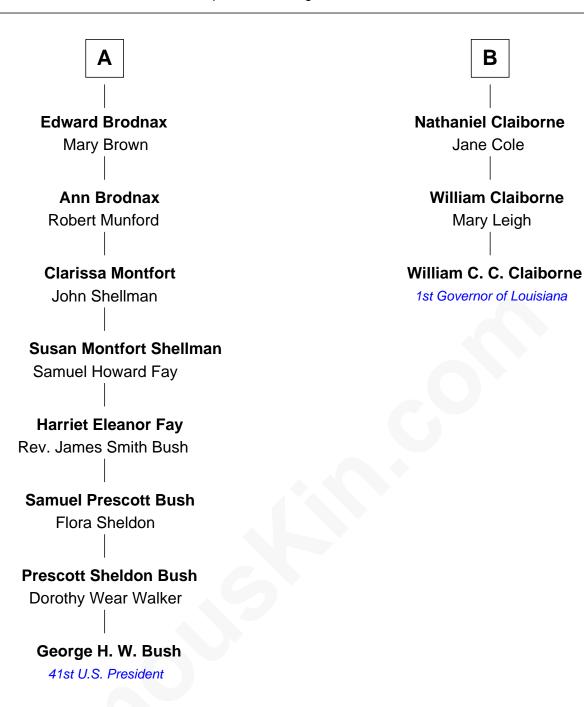

## FamousKin.com Relationship Chart of

George H. W. Bush 41st U.S. President

9th cousin 5 times removed of

William C. C. Claiborne
1st Governor of Louisiana