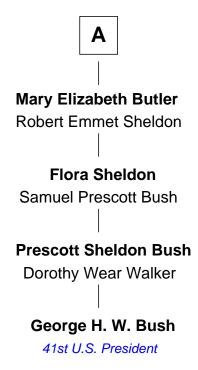

## FamousKin.com Relationship Chart of

George H. W. Bush 41st U.S. President

5th cousin 5 times removed of

Louis Comfort Tiffany American Stained Glass Artist