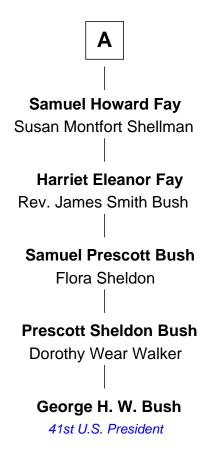

## FamousKin.com Relationship Chart of

George H. W. Bush 41st U.S. President

6th cousin 5 times removed of

Oliver Wendell Holmes, Jr. U.S. Supreme Court Justice