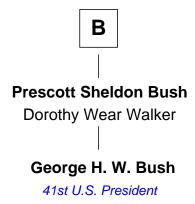

## FamousKin.com Relationship Chart of

George H. W. Bush 41st U.S. President

4th cousin 14 times removed of

Anne Boleyn
2nd Wife of King Henry VIII