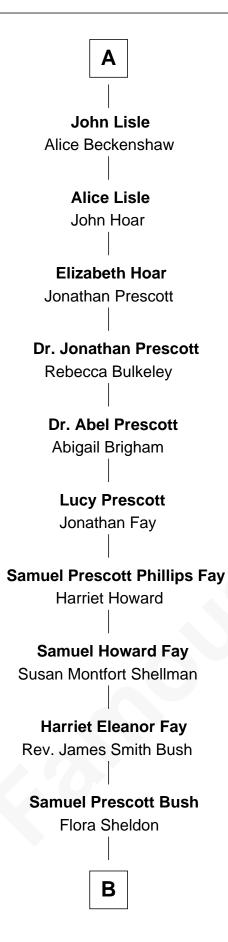

## Katherine Pabenham with husband with husband Sir Thomas Aylesbury Sir William Cheney **Eleanor Aylesbury Sir Laurence Cheney** Sir Humphrey Stafford Elizabeth Cokayne **Anne Stafford Elizabeth Cheney** Sir William Berkeley Sir Frederick Tilney **Richard Berkeley Elizabeth Tilney** Elizabeth Conningsby Sir Thomas Howard Sir John Berkeley **Elizabeth Howard Isabel Dennis** Thomas Boleyn Sir Richard Berkeley **Anne Boleyn** Elizabeth Jermy Wife of King Henry VIII **Mary Berkeley** Sir John Hungerford **Bridget Hungerford** Sir William Lisle