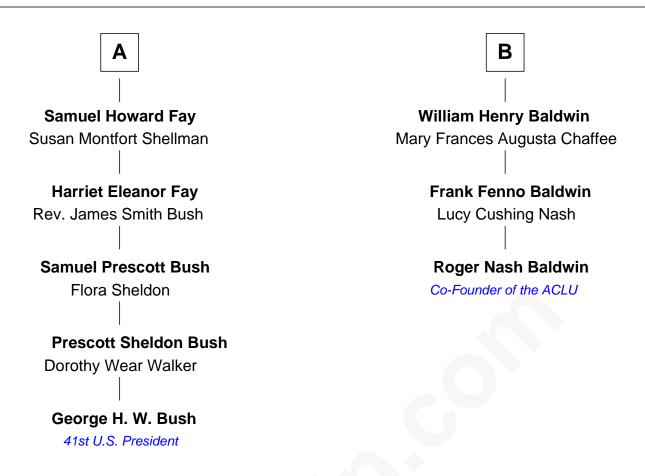

## FamousKin.com Relationship Chart of

George H. W. Bush 41st U.S. President

9th cousin 2 times removed of

Roger Nash Baldwin Co-Founder of the ACLU