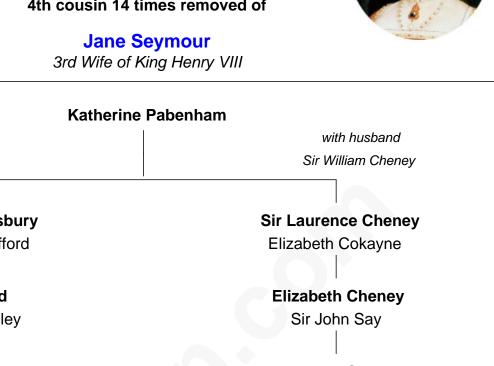

## 4th cousin 14 times removed of

Anne Say Sir Henry Wentworth

**Margery Wentworth** Sir John Seymour

Jane Seymour Wife of King Henry VIII

**Eleanor Aylesbury** Sir Humphrey Stafford

with husband

Sir Thomas Aylesbury

Anne Stafford Sir William Berkeley

**Richard Berkeley** Elizabeth Conningsby

Sir John Berkeley **Isabel Dennis** 

Sir Richard Berkeley Elizabeth Jermy

**Mary Berkeley** Sir John Hungerford

**Bridget Hungerford** Sir William Lisle