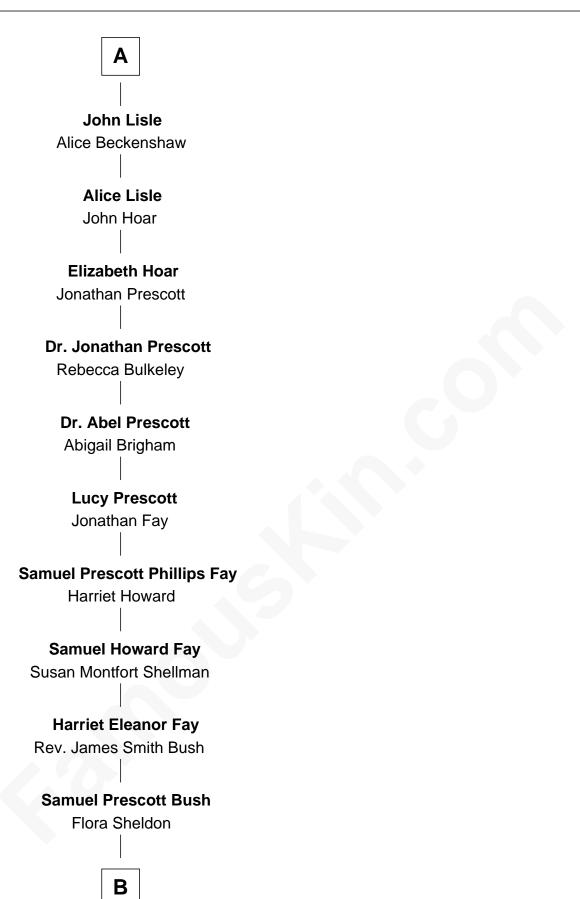

Anne Stafford Sir William Berkeley

**Richard Berkeley** Elizabeth Conningsby

Sir John Berkeley **Isabel Dennis** 

Sir Richard Berkeley Elizabeth Jermy

**Mary Berkeley** Sir John Hungerford

**Bridget Hungerford** Sir William Lisle

B Prescott Sheldon Bush Dorothy Wear Walker

George H. W. Bush 41st U.S. President